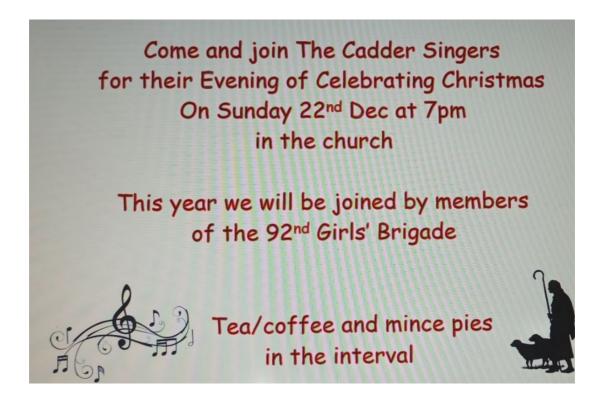

#### <u>Dates for your Diary - fuller intimations nearer the time</u>

Cadder Singers Concert – Cadder Church - 22.12.24 – 7 p.m.

Springfield Cambridge Festival Chorus – 23.12.24 – 7.30 p.m.

Christingle Service – South Hall 24.12.24 – 4 p.m.